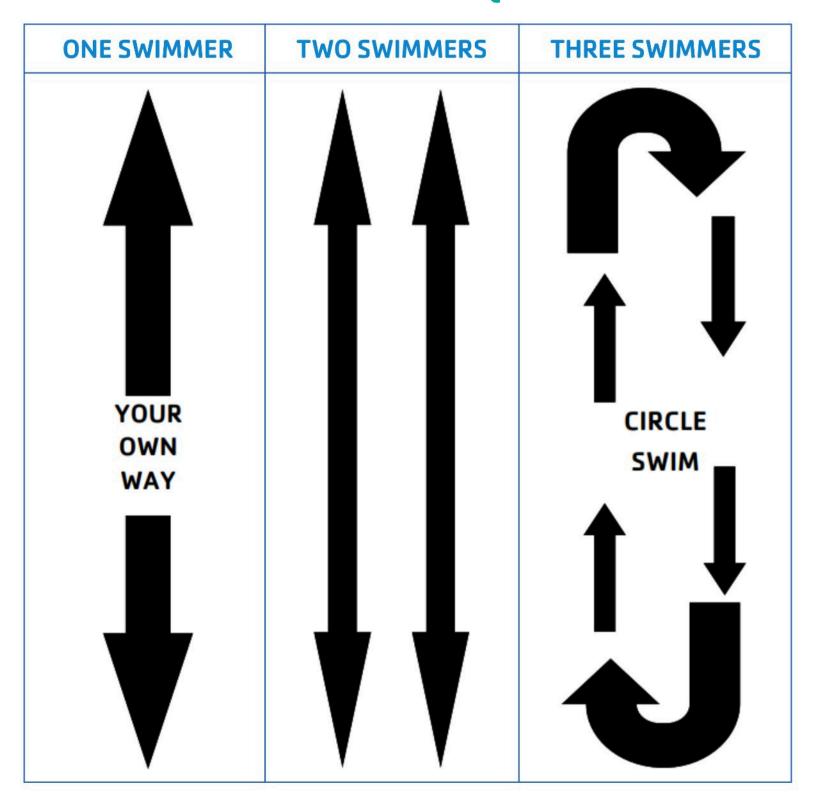

# LAP SWIMMING ETIQUETTE

### **THINGS TO KNOW**

- Please be respectful of your fellow Y friends.
- We understand our pool at times can be busy, our goal is to meet as many people's needs as possible.
- Try to swim with people who have the same ability and let them know your are entering the lane.
- Be cautious and courteous. Do not start directly in front or behind someone approaching the wall for a turn, give them room.
- With two or more swimmers in a lane, use the circle swim pattern (it's like diving, keep to the right).
- Adult Lap Swim is designated for 18+.
- There are four lap lanes available during Open Swim. During YMCA programming we may be reduced to one or two lap lanes.